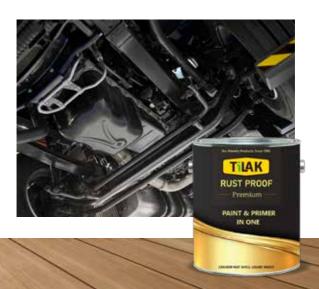

## **TiLAK Rust Proof**

## **The Anti-corrosive Coating**

Tilak Rust Proof is a premium product used for the protection of metal surfaces from rust, providing a smooth glossy finish. The key advantage of Tilak Rust Proof is that Primer is not required while applying. It is a direct to metal product, wherein the paint is directly applied on the surface without application of a primer. It has Strong Adhesion being a CNSL based paint. Tilak Rust Proof offers a much superior paint film based on its adhesion to surface and have high resistance to corrosion caused by water, salt water, acid and alkalies. It is available in glossy Black and Brown Color.

**Applications:** Premium finish for Mild steel substrates and Steel exposed to atmospheric land and marine conditions, Metal grill gates, Window grills, Metal railings etc.

### **Features**

- Bio-friendly product
- Paint and Primer in one
- Provides perfect gloss to the surface
- Highly durable
- Superior adhesion
- · Corrosion resistant

## Available in 0.5, 1 & 20 L