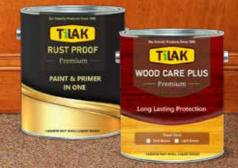

## **TiLAK Rust Proof**

## **The Anti-corrosive Coating**

Tilak Rust Proof is a premium product used for the protection of metal surfaces from rust, providing a smooth glossy finish. The key advantage of Tilak Rust Proof is that Primer is not required while applying. It is a direct to metal product, wherein the paint is directly applied on the surface without application of a primer. It has Strong Adhesion being a CNSL based paint. Tilak Rust Proof offers a much superior paint film based on its adhesion to surface and have high resistance to corrosion caused by water, salt water, acid and alkalies. It is available in glossy Black and Brown Color.

# **TiLAK Wood Care Plus**

## The all-in-one Companion

Tilak Wood Care Plus is a premium product which combines the functions of Paint, Polish & Protection. This highly durable product offers resistance to corrosion caused by water, salt water, acid and alkalies and also prevents the attack of white ants and other borers that cause damage to wood. It also reduces the chemical emissions drastically and provides a smooth and glossy finish. This CNSL based productis available in two natural colors (Dark brown and Light brown) and provides a premium glossy finish.