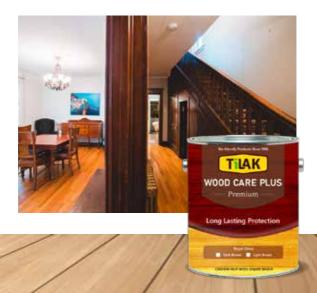

# **TiLAK Wood Care Plus**

## The all-in-one Companion

Tilak Wood Care Plus is a premium product which combines the functions of Paint, Polish & Protection. This highly durable product offers resistance to corrosion caused by water, salt water, acid and alkalies and also prevents the attack of white ants and other borers that cause damage to wood. It also reduces the chemical emissions drastically and provides a smooth and glossy finish. This CNSL based productis available in two natural colors (Dark brown and Light brown) and provides a premium glossy finish.

**Applications:** Premium finish for Wooden articles, Interior furniture, Wooden flooring, Wardrobes, Kitchen cabinets, Bamboo furniture & Tiles etc.

#### **Features**

- · Bio-friendly
- Moisture resistant
- Anti-fungal & Anti termite
- · Scratch resistant
- · Stain resistant
- · Heat resistant
- High durability
- Fast drying

### Available in 0.5, 1 & 20 L